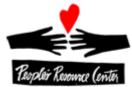

Before we start getting down in the weeds, lets look at a few static shots of Dropbox from 4 different operating environments: web browser, Windows PC, Apple iPad, and Android Tablet...we'll see some of these in action later.

OK, let's take a look at the real thing.....

To get started using Dropbox, go to www.dropbox.com from your PC, Mac or Linux computer and start a Basic account...you will need a valid email address to which you have access. Then, download the desktop app for your particular operating system and start using the service.