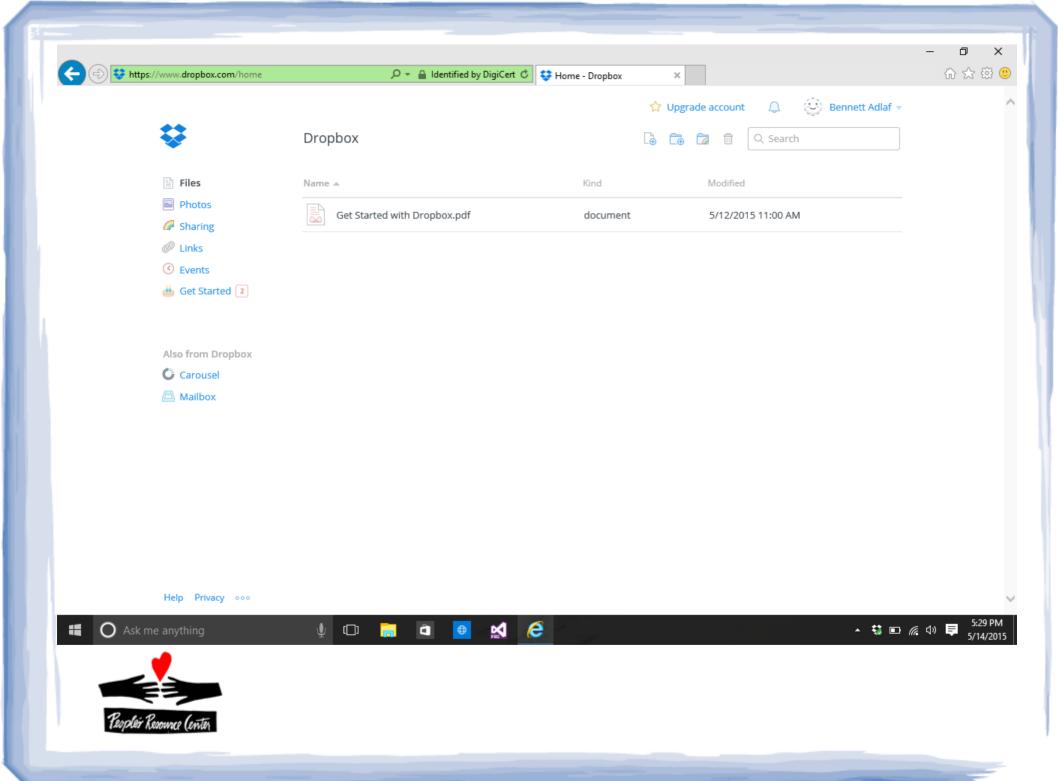

Before we start getting down in the weeds, lets look at a few static shots of Dropbox from 4 different operating environments: web browser, Windows PC, Apple iPad, and Android Tablet...we'll see some of these in action later.

OK, let's take a look at the real thing.....

To get started using Dropbox, go to www.dropbox.com from your PC, Mac or Linux computer and start a Basic account...you will need a valid email address to which you have access. Then, download the desktop app for your particular operating system and start using the service.