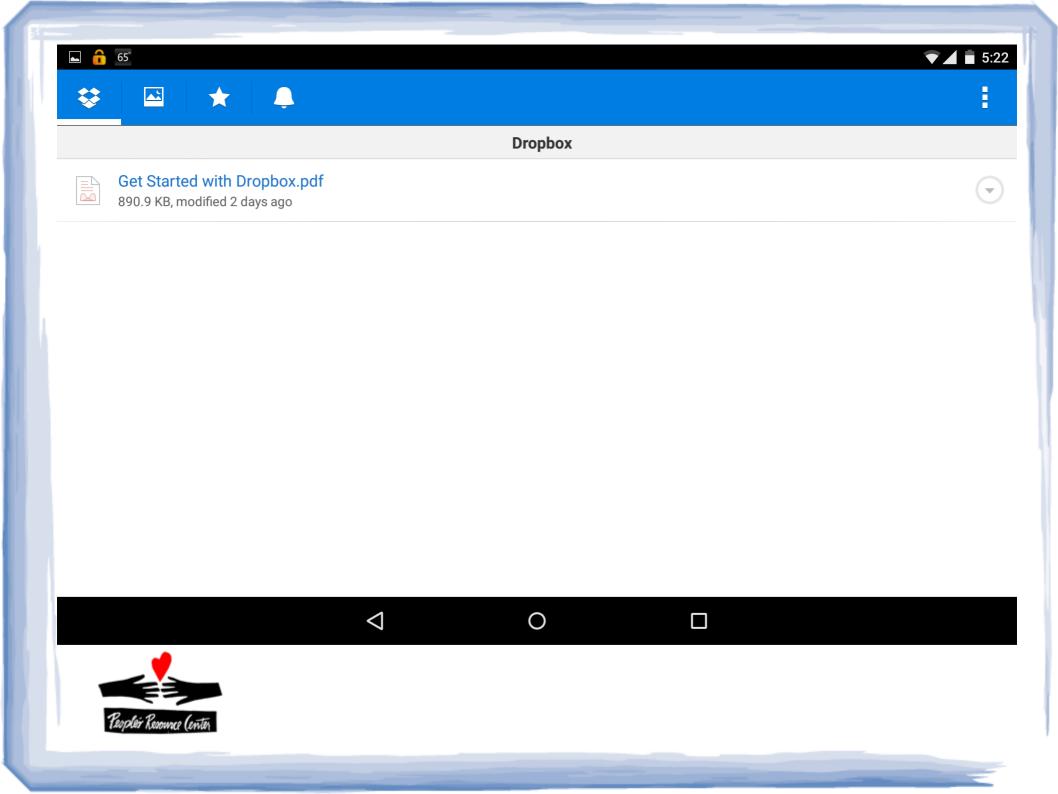

Before we start getting down in the weeds, lets look at a few static shots of Dropbox from 4 different operating environments: web browser, Windows PC, Apple iPad, and Android Tablet...we'll see some of these in action later.