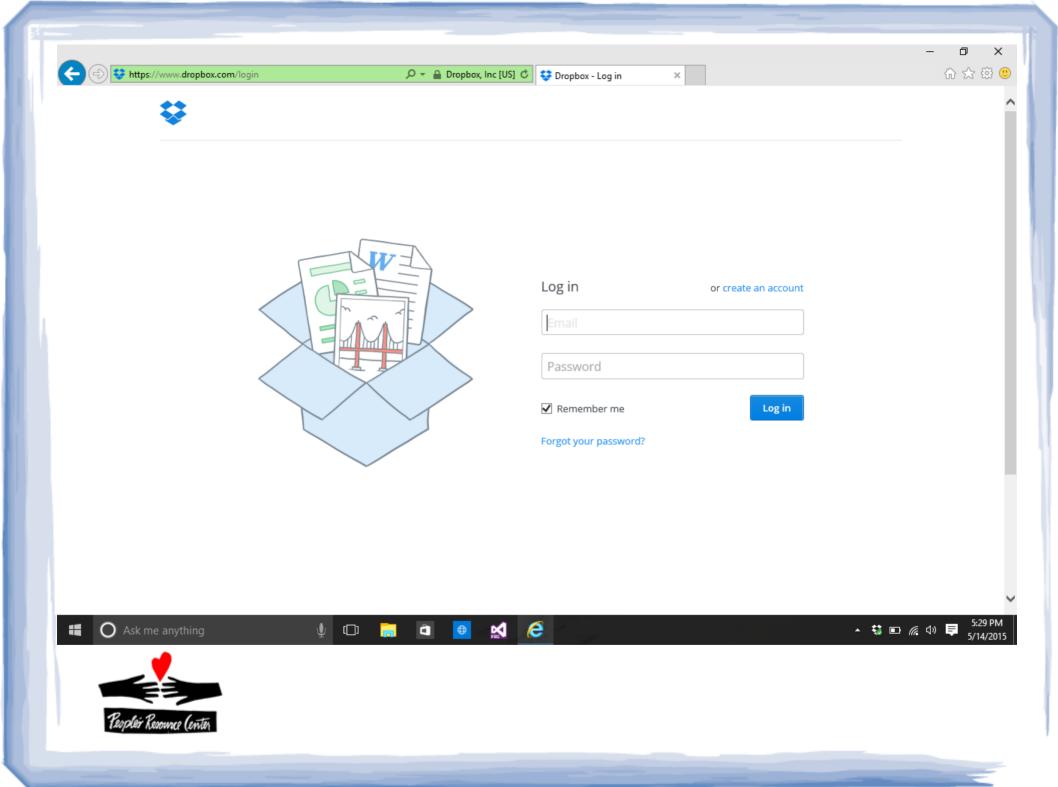

Before we start getting down in the weeds, lets look at a few static shots of Dropbox from 4 different operating environments: web browser, Windows PC, Apple iPad, and Android Tablet...we'll see some of these in action later.

OK, let's take a look at the real thing.....

To get started using Dropbox, go to www.dropbox.com from your PC, Mac or Linux computer and start a Basic account...you will need a valid email address to which you have access. Then, download the desktop app for your particular operating system and start using the service.